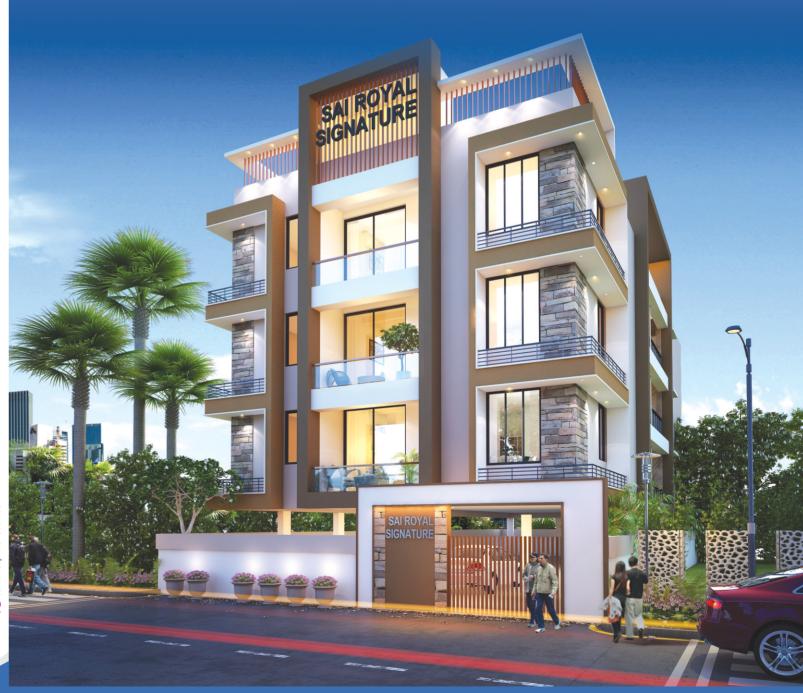

# **LOCATION MAP**



## **Project Milestones**

Strategically located at Chandrasekharpur, Bhubaneswar.

300 mtrs. from OMFED.

1 K.m. Kalinga Hospital, Nalco Square, Bhubaneswar.

9 K.m. from Airport.

4 K.m. from Railway Station.

8 K.m. from Capital Hospital.

#### **Promoter**



Sai Bhagabati Multi Projects Pvt. Ltd 9937071564, 9937884364

#### **Architect**

**Threshold Architects** 

+91 98611 94401

E-mail: thresholdarachitects2@mail.com

# Sai Royal Signature Luxury at its finest



**At Chandrasekharpur** 

## BALCONY 11'0'X5'0' BED ROOM 120°X140° TOILET 11:0\*X60\* TOILET 120%1131 UTILITY KITCHEN · 图 DRAWING TV CABRET RED ROOM 170°X12°0 DINING TOILET C.TOILET 80'X40' UTILITY 70°X50° STORE 45°X50 BED ROOM KITCHEN BALCONY

#### **Floor Plan**

# Specification & Commitments (

STEEL: Conforms FE-500 - TATA / VIZAG/JINDAL/SHYAM only.

**CEMENT:** ULTRATECH, LAFARGE, AMBUJA, ACC, DSP.

**BRICKS:** First class fly ash bricks.

**DOOR FRAME: Granite Frame** 

Natural polished Veener door with core designed with Godrej lock with 3s security **MAIN DOOR:** 

Internal doors will be factory made BWP grade flush door by - CENTURY. **INTERNAL DOOR:** 

(12 years warranty)

**WINDOWS:** UPVC aluminum frames with glazed sliding shutter and safety MS Grill/SAINT

GOBAIN.

PHD: CP