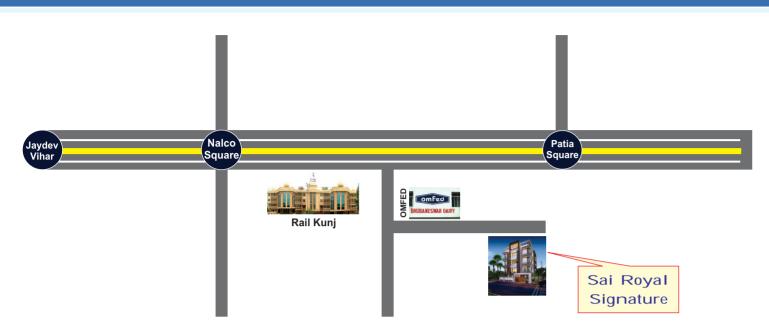

# **LOCATION MAP**

## **Project Milestones**

Strategically located at Chandrasekharpur, Bhubaneswar.

300 mtrs. from OMFED.

1 K.m. Kalinga Hospital, Nalco Square, Bhubaneswar.

9 K.m. from Airport.

4 K.m. from Railway Station.

8 K.m. from Capital Hospital.